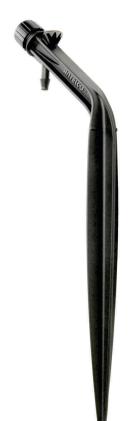

## **Specifications**

| Dimensions Assembled |        | UV Stabilized Material |               | Color |       | Base/Connection Type |            |
|----------------------|--------|------------------------|---------------|-------|-------|----------------------|------------|
| HEIGHT               | 8.7"   |                        |               |       |       |                      |            |
| WIDTH                | 0.9"   | STAKE                  | polypropylene | STAKE | black | INLET                | barb 0.16" |
| DEPTH                | 3.0"   | KNOB                   | HDPE          | KNOB  | black | IINLEI               | Darb 0.16  |
| WEIGHT (approx.)     | 0.4 oz |                        |               |       |       |                      |            |