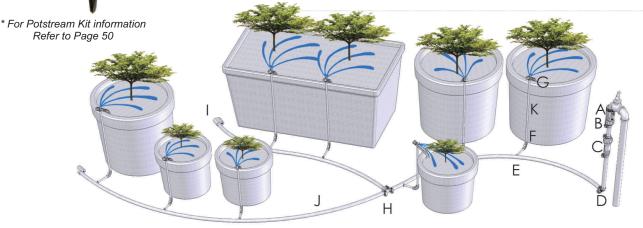

## **Typical System**

Key:

A - Pressure Regulator

G - PotStream®

B - Nut & Tail

H - Tee

C - Filter D - Elbow I - End Plug

E - Take-off/Joiner

J - 1/2" Supply Tube K - 1/4" Micro Tube

F - Tidy Bow™ Elbow