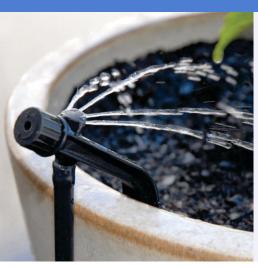

# PotStream® Adjustable Flow

The PotStream® is a patented side mounted watering solution for potted plants and containers. The adjustable gentle stream pattern minimizes soil erosion and the variable flow rate and pattern radius allows for use in various pot sizes.

## **Features**

- Variable flow rate and pattern size suits pot diameter of 8" and upwards.
- Suits pot wall thickness up to 1.6".
- Side mounted installation for neat location of the supply tube.
- Shut-off feature allows easy relocation of pots and containers.
- · Low application rate and gentle stream pattern.
- Easily adjustable knob for varying spray patterns.
- Patented design (US Design patent D815,929).